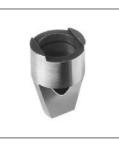

625) and 16mm diameter electrodes. R-02 Rings are for .482 diameter electrodes. R-02A Rings are for .500 and 13mm electrodes. Extended Guide Rings are used when dressing long pointed type electrodes or when you need to make sure the top of the electrode is perpendicular to the side of the electrode. Use R-07 Extended Guide Rings with 5RW (.625) and 16mm diameter electrodes. R-08 Extended Guide Rings for .482 diameter electrodes. Use R-08-x13 Extended Guide Rings for .500 and 13mm electrodes.

#### Special Blades

In addition to the partial listing of our standard blade shapes shown we regularly manufacture blades for non standard electrode shapes, we are here to help solve your dressing problems.

## **Pneumatic Tools and Other Products**

Please contact us for more detailed information.



Adapter AD -01



Stud Shank - SS-01



R-07



#### Offset Electrodes

Until Electrode Dressers developed this unique system, offset electrodes were almost impossible to dress resulting in a high and constant replacement cost. Now offset electrodes can be dressed quickly. easily, efficiently... offering substantial savings in offset electrode replacement costs.

#### REQUIRED PARTS:

4

| Guide Sleeve<br>Collar | Chuck          | Nut          | Blade No.                  | Stud<br>Shank  |  |
|------------------------|----------------|--------------|----------------------------|----------------|--|
| 0S-01<br>0S-02         | C02-E<br>C02-E | N-04<br>N-04 | BO-01 (4RW)<br>BO-02 (5RW) | SS-01<br>SS-01 |  |



Tips can be precisely dressed in seconds, either online or offline, using either