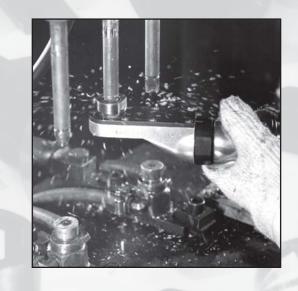

Tips can be precisely dressed in seconds, either online or offline, using either our flush, extended, or large extended style cutters.

Dressing with a pneumatic tool.

Drill press with Extended Series.

Lathe with Large Extended Series.