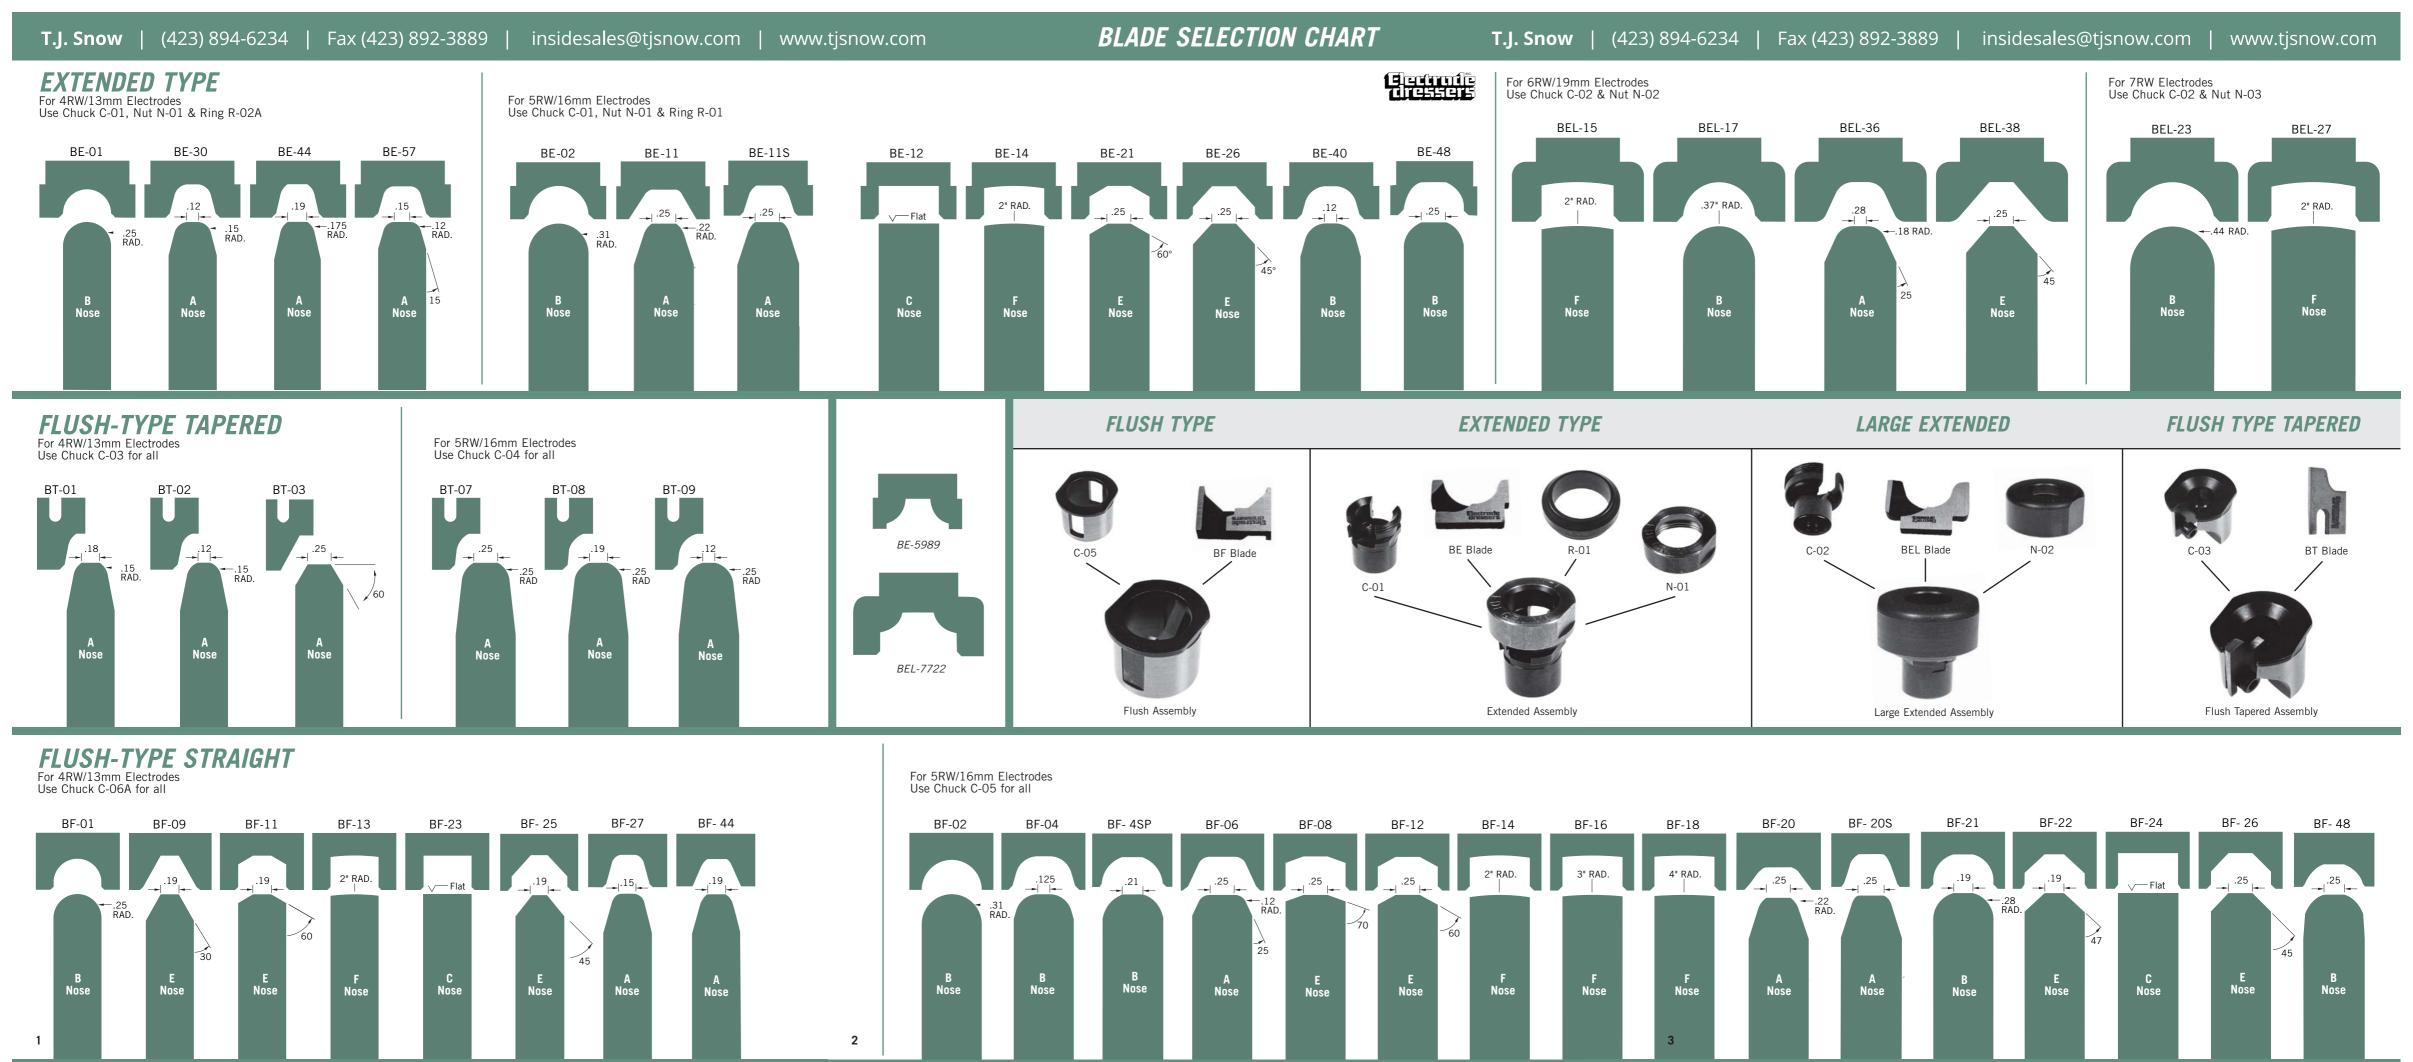

# **Guide Rings**

Guide Rings are used to guide on the outside diameter of the electrode to be dressed. Guide Rings are used with C-01 Chucks, N-01 Nuts, and BE Type Blades. R-01 Rings are to be used with 5RW (.625) and 16mm diameter electrodes. R-02 Rings are for .482 diameter electrodes. R-02A Rings are for .500 and 13mm electrodes. Extended Guide Rings are used when dressing long pointed type electrodes or when you need to make sure the top of the electrode is perpendicular to the side of the electrode. Use R-07 Extended Guide Rings with 5RW (.625) and 16mm diameter electrodes. R-08 Extended Guide Rings for .482 diameter electrodes. Use R-08-x13 Extended Guide Rings for .500 and 13mm electrodes.