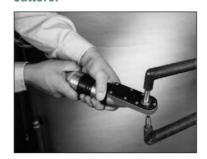

Tips can be precisely dressed in seconds, either online or offline, using either our flush, extended, or large extended style cutters.

Dressing with a pneumatic tool.

Drill press with Extended Series.

Lathe with Large Extended Series.