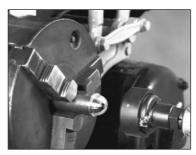

Tips can be precisely dressed in seconds, either online or offline, using either our flush, extended, or large extended style cutters.

Dressing with a pneumatic tool.

Drill press with Extended Series.

Lathe with Large Extended Series.