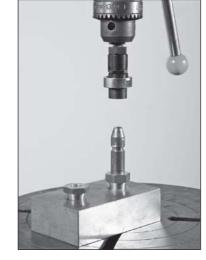

Tips can be precisely dressed in seconds, either online or offline, using either our flush, extended, or large extended style cutters.

Dressing with a pneumatic tool.

Drill press with Extended Series.

Lathe with Large Extended Series.